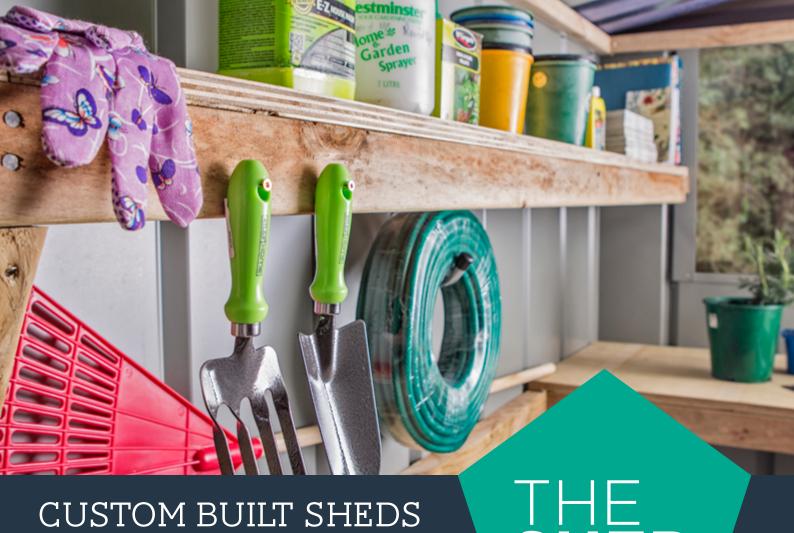

## What are my options?

- Big or small, short or tall any dimensions are ok, the price scales accordingly
- Pre-painted steel or timber clad it's your choice
- **Bold or neutral?** Select a shade from our pre-painted steel range, you can paint your timber, or just leave it natural
- **Doors where you want them** one door comes as standard, but you can add extras if needed and choose their placement.
- Light and ventilation we offer windows, louvres, vents and natural light panels
- Workbench and shelves we can build these in
- Accessories boards, hooks and hangers a safe and easy way to hang everything from power tools to bikes