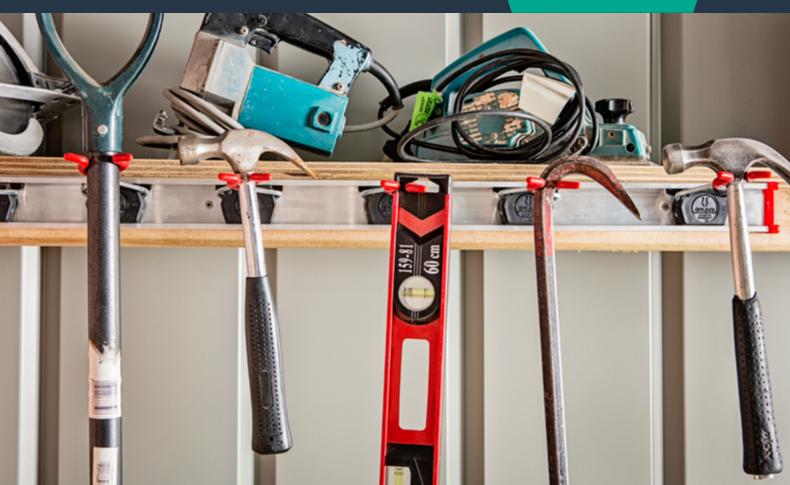

## What are my options?

- Big or small, short or tall any dimensions are ok, the price scales accordingly
- Pre-painted steel or timber clad it's your choice
- **Bold or neutral?** Select a shade from our pre-painted steel range, you can paint your timber, or just leave it natural
- **Doors where you want them** one door comes as standard, but you can add extras if needed and choose their placement.
- Light and ventilation we offer windows, louvres, vents and natural light panels
- Workbench and shelves we can build these in
- Accessories boards, hooks and hangers a safe and easy way to hang everything from power tools to bikes