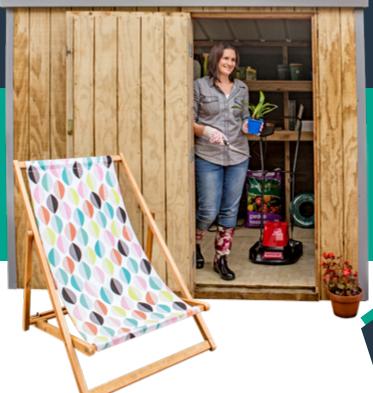

## **Pre-painted Steel Sheds**

Whether your desired look is soft and neutral or bold and dramatic, our pre-painted steel garden sheds come in a wide range of colours and contrasting trim, to suit your house and landscaping.

You can choose the colours of your walls, roof and trim - all at the same cost.

DESERT SAND

TITANIA

KARAKA

IRONSAND

SANDSTONE GREY

GREY FRIARS

RIVERGUM