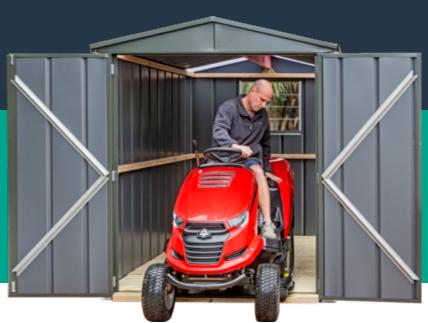

## Built exactly how you want it. Built to last!

### Ask for anything - except flimsy

Ever heard the groan of bending metal as you tried to hang a bike or kayak in your shed? Trust us, you don't want to. The Shed Shop sheds stay put. They are well anchored so won't tip, blow away or subside.

We won't do kitset because by definition it makes poor sheds. Construction and installation is included in our prices, with a ten-year guarantee. That makes us great quality and value. We give you loads of choices, but there's one thing we won't do: flimsy.